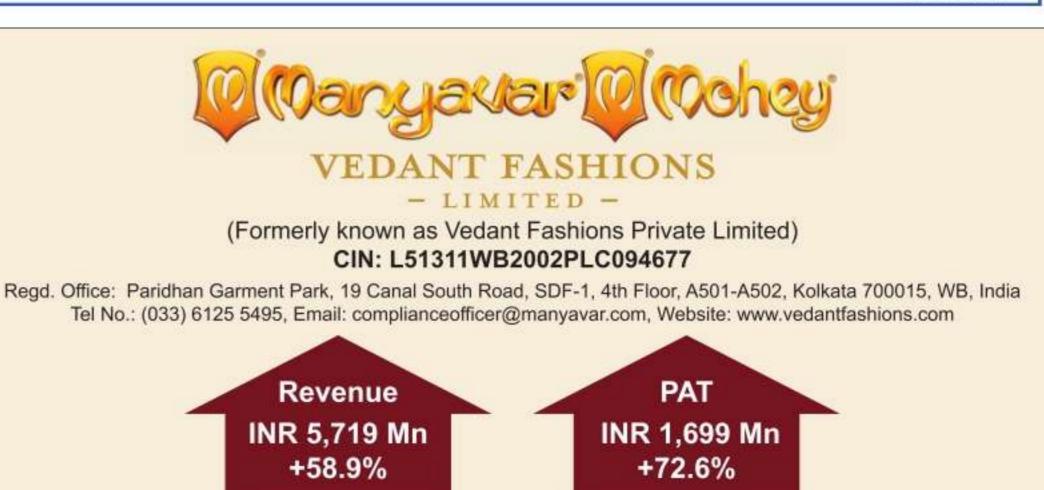

### I. Statement of Unaudited Consolidated Financials Results for the guarter and half year ended September 30, 2022

|   |                                                                                                          |                                   |                                 | (All amounts are in               | INR Million, unless of          | otherwise stated)          |
|---|----------------------------------------------------------------------------------------------------------|-----------------------------------|---------------------------------|-----------------------------------|---------------------------------|----------------------------|
|   |                                                                                                          | Quarter                           | ended                           | Half Yea                          | r ended                         | Year ended                 |
|   | Particulars                                                                                              | September 30, 2022<br>(Unaudited) | September 30, 2021<br>(Audited) | September 30, 2022<br>(Unaudited) | September 30, 2021<br>(Audited) | March 31 2022<br>(Audited) |
| 1 | Revenue from operations                                                                                  | 2,469.24                          | 1,998.81                        | 5,718.77                          | 3,598.43                        | 10,408.41                  |
| 2 | Total income from operations (including other income)                                                    | 2,566.37                          | 2,088.06                        | 5,887.02                          | 3,872.90                        | 10,907.67                  |
| 3 | Net profit/(loss) for the period/year<br>(before tax, exceptional and/or extraordinary items)            | 925.20                            | 713.53                          | 2,284.43                          | 1,324.71                        | 4,230.11                   |
| 4 | Net profit/(loss) for the period/year before tax<br>(after exceptional and/or extraordinary items)       | 925.20                            | 713.53                          | 2,284.43                          | 1,324.71                        | 4,230.11                   |
| 5 | Net profit/(loss) for the period/year after tax<br>(after exceptional and/or extraordinary items)        | 690.20                            | 532.20                          | 1,698.91                          | 984.07                          | 3,149.11                   |
| 6 | Total comprehensive income/(loss) for the period/year after tax                                          | 695.13                            | 530.93                          | 1,696.81                          | 982.16                          | 3,146.14                   |
| 7 | Equity Share Capital                                                                                     | 242.70                            | 242.44                          | 242.70                            | 242.44                          | 242.70                     |
| 8 | Other Equity                                                                                             |                                   | -                               | -                                 | -                               | 10,584.72                  |
| 9 | Earnings per equity share (EPS) (face value of share of INR 1 each)*                                     |                                   |                                 |                                   |                                 | A CONTRACT CONTRACT        |
|   | Basic (in INR per share)                                                                                 | 2.84                              | 2.17                            | 7.00                              | 4.01                            | 12.90                      |
|   | Diluted (in INR per share)                                                                               | 2.84                              | 2.17                            | 7.00                              | 4.01                            | 12.90                      |
|   | * EPS is not annualised for the quarter and half year ended<br>September 30, 2022 and September 30, 2021 |                                   |                                 |                                   |                                 |                            |

### II. Statement of Unaudited Standalone Financials Results for the guarter and half year ended September 30, 2022

|   |                                                                                                                                        | Quarter                           | ended                           | Half Yea                          | r ended                         | Year ended                 |
|---|----------------------------------------------------------------------------------------------------------------------------------------|-----------------------------------|---------------------------------|-----------------------------------|---------------------------------|----------------------------|
|   | Particulars                                                                                                                            | September 30, 2022<br>(Unaudited) | September 30, 2021<br>(Audited) | September 30, 2022<br>(Unaudited) | September 30, 2021<br>(Audited) | March 31 2022<br>(Audited) |
| 1 | Revenue from operations                                                                                                                | 2,419.63                          | 1,946.48                        | 5,591.37                          | 3,468.76                        | 10,087.45                  |
| 2 | Total income from operations (including other income)                                                                                  | 2,514.29                          | 2,029.10                        | 5,755.23                          | 3,734.49                        | 10,572.87                  |
| 3 | Net profit/(loss) for the period/year<br>(before tax, exceptional and/or extraordinary items)                                          | 923.02                            | 699.11                          | 2,268.52                          | 1,288.56                        | 4,137.68                   |
| 4 | Net profit/(loss) for the period/year before tax<br>(after exceptional and/or extraordinary items)                                     | 923.02                            | 699.11                          | 2,268.52                          | 1,288.56                        | 4,137.68                   |
| 5 | Net profit/(loss) for the period/year after tax<br>(after exceptional and/or extraordinary items)                                      | 689.60                            | 522.21                          | 1,688.91                          | 958.74                          | 3,083.54                   |
| 6 | Total comprehensive income/(loss) for the period/year after tax                                                                        | 694.53                            | 520.92                          | 1,686.81                          | 956.82                          | 3,080.57                   |
| 7 | Equity Share Capital                                                                                                                   | 242.70                            | 242.44                          | 242.70                            | 242.44                          | 242.70                     |
| 8 | Other Equity                                                                                                                           | -                                 | -                               | -                                 | -                               | 10,598.61                  |
| 9 | Earnings per equity share (EPS) (face value of share of INR 1 each)*                                                                   |                                   |                                 |                                   |                                 |                            |
|   | Basic (in INR per share)                                                                                                               | 2.84                              | 2.13                            | 6.96                              | 3.90                            | 12.63                      |
|   | Diluted (in INR per share)<br>* EPS is not annualised for the quarter and half year ended<br>September 30, 2022 and September 30, 2021 | 2.84                              | 2.13                            | 6.96                              | 3.90                            | 12.63                      |